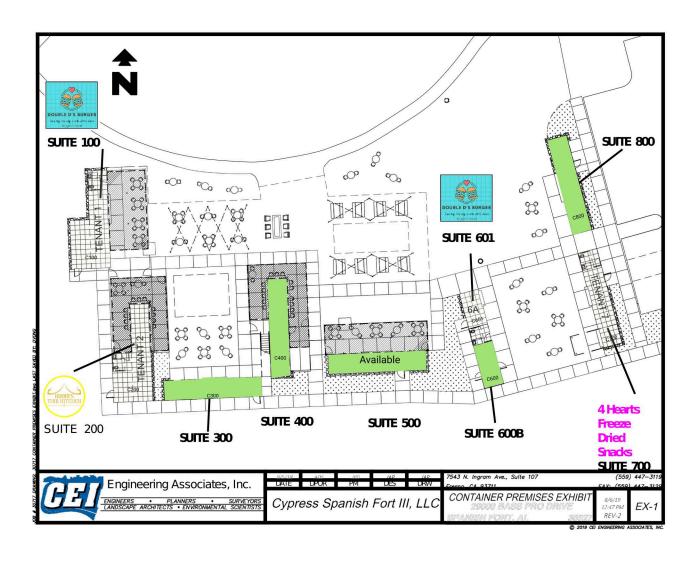

# Spanish Fort Town Center

26000 Bass Pro Drive, Spanish Fort, AL 36527 Baldwin County

| C100 | Double D's Burgers  | 320 SF |
|------|---------------------|--------|
| C200 | Boom's Thai Kitchen | 320 SF |
| C300 | Available           | 320 SF |
| C400 | Available           | 320 SF |
| C500 | Available           | 320 SF |

| C600 Available                    | 160 SF |
|-----------------------------------|--------|
| C601 Double D's Ice Cream         | 160 SF |
| C700 4 Hearts Freeze Dried Snacks | 320 SF |
| C800 Available                    | 320 SF |