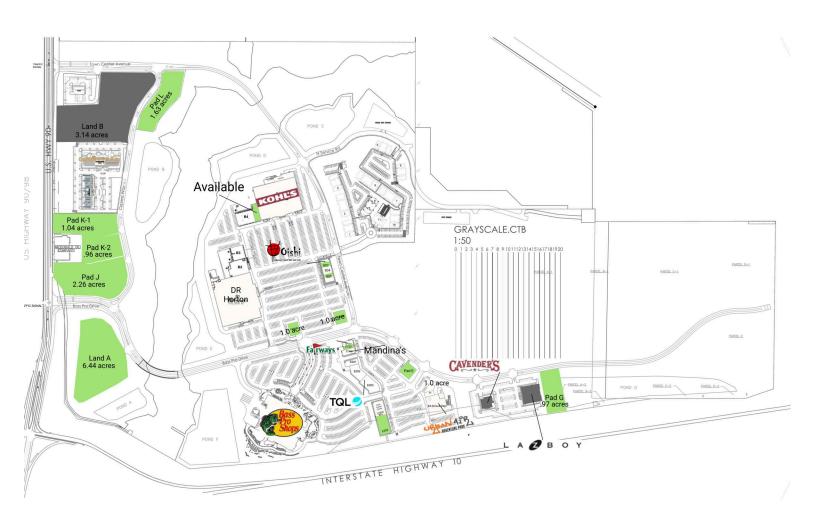

## Spanish Fort Town Center

26000 Bass Pro Drive, Spanish Fort, AL 36527 Baldwin County

| B1       | DR Horton                |           |
|----------|--------------------------|-----------|
| B5       | Available                | 5,000 SF  |
| B6       | Kohl's                   | 86,970 SF |
| E100     | Mandina's                | 3,997 SF  |
| E102     | Available                | 1,614 SF  |
| E104     | Fairway Indoor Golf Club | 3,200 SF  |
| E206     | TQL                      | 22,012 SF |
| E300     | Dixie Dental Center      | 4,560 SF  |
| E302     | Available                | 15,440 SF |
| E4       | Urban Air Adventure Park | 20,245 SF |
| Land A   | Available                | 261.36 AC |
| Land B   | LIV Development          |           |
| Pad B-10 | Available                | 1 AC      |
| Pad B-11 | Available                | 1.1 AC    |
| Pad E    | Available                | 1 AC      |
|          |                          |           |

| Pad F   | Cavender's                         |            |
|---------|------------------------------------|------------|
| Pad F-2 | La-Z-Boy                           |            |
| Pad G   | Available                          | 1 AC       |
| Pad J   | Available                          | 2 AC       |
| Pad K-1 | Available                          | 1 AC       |
| Pad K-2 | Available                          | 1 AC       |
| Pad L   | Available                          | 1.6 AC     |
| 2       | Courtyard by Marriott              |            |
| 3       | Fairfield Inn & Suites by Marriott |            |
| 7       | Bass Pro Shops                     | 136,075 SF |
| 800     | Oishi Japanese Sushi Bar and Grill | 2,342 SF   |
| 801     | Available                          | 2,649 SF   |
| 802     | Available                          | 3,158 SF   |
| 804     | First Choice Wellness Center       | 1,403 SF   |
| 806     | Available                          | 2,394 SF   |
|         |                                    |            |