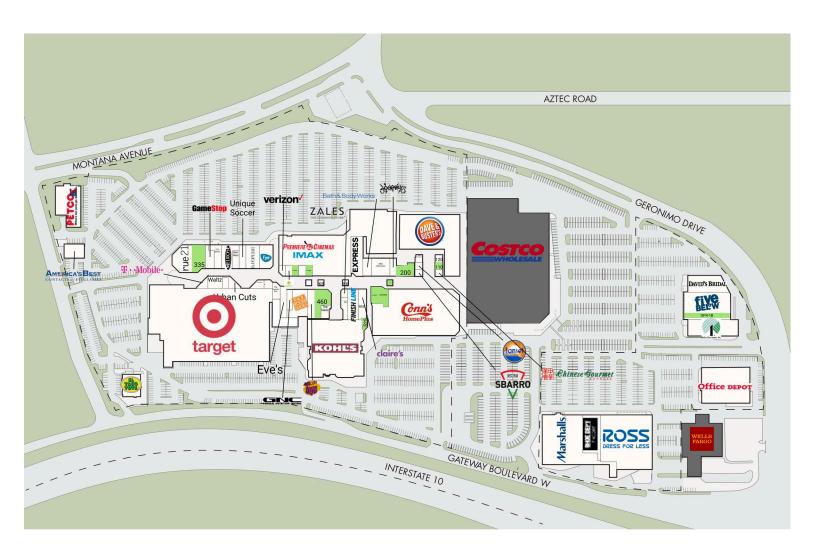

#### **CONTACT**

Michael Wheat 214-561-8875 michael.wheat@cypressequities.com Bassett Place is the original regional shopping mall in El Paso. The 738,744-square-foot shopping center, which features an enclosed shopping center and a number of big-box outparcels, is located at the intersection of I-10 and Geronimo Drive and is anchored by Costco Wholesale, Kohl's, Target, Conn's HomePlus, Dave & Buster's, plus Premiere Cinemas IMAX.

### 6101 Gateway Blvd W, El Paso, TX 79925 El Paso County

| K3                 | Available                            | 192 SF                 |
|--------------------|--------------------------------------|------------------------|
| K6                 | Brow Threading & Lashes              | 150 SF                 |
| K8                 | Titan Accessories                    | 150 SF                 |
| OP - 2A            | Ross Dress for Less                  | 36,250 SF              |
| OP - 2B<br>OP - 2C | Shoe Dept. Encore<br>Marshalls       | 9,437 SF<br>29,610 SF  |
| OP - 2C<br>OP - 3  | Office Depot                         | 29,610 SF<br>22,750 SF |
| OP - 5             | Petco                                | 12,000 SF              |
| OP - 6             | America's Best Contacts & Eyeglasses | 3,000 SF               |
| OP - 7             | El Taco Tote                         | 4,856 SF               |
| OP4 - A            | Dollar Tree                          | 11,327 SF              |
| OP4 - B            | David's Bridal                       | 9,000 SF               |
| OP4 -1A            | Five Below                           | 10,600 SF              |
| OP4-1B             | Available                            | 3,486 SF               |
| 100                | Chinese Gourmet Express              | 650 SF                 |
| 110                | Available                            | 676 SF                 |
| 120                | Sabores Mexico                       | 763 SF                 |
| 130                | Anna's Tamales                       | 696 SF                 |
| 140                | Sansei Japanese Cuisine              | 676 SF                 |
| 150                | Sbarro                               | 650 SF                 |
| 200                | Available                            | 2,575 SF               |
| 225                | Journeys                             | 1,573 SF               |
| 230                | MDZ Menswear                         | 5,819 SF               |
| 240                | Bath & Body Works                    | 2,000 SF               |
| 245                | Express                              | 7,149 SF               |
| 250/260            | Available                            | 2,265 SF               |
| 265                | Available                            | 643 SF                 |
| 270<br>275         | YogoBerry<br>Verizon Wireless        | 587 SF<br>879 SF       |
| 300                | f.y.e.                               | 4,105 SF               |
| 305                | La Popular                           | 4,300 SF               |
| 310                | Unique Soccer                        | 2,150 SF               |
| 315                | Best Nails                           | 1,325 SF               |
| 320                | Melrose                              | 5,132 SF               |
| 325                | 915 Sports                           | 2,423 SF               |
| 330                | GameStop                             | 1,867 SF               |
| 335                | Available                            | 4,712 SF               |
| 340                | rue21                                | 6,218 SF               |
| 400                | T-Mobile                             | 931 SF                 |
| 405                | Waltz                                | 2,142 SF               |
| 407                | Chicho's                             | 964 SF                 |
| 410                | Urban Cuts                           | 1,053 SF               |
| 415                | Cleopatra                            | 1,200 SF               |
| 420                | Pretzelmaker                         | 902 SF                 |
| 425                | The Jewelry Box                      | 1,573 SF               |
| 430                | Eve's                                | 2,846 SF               |
| 435                | GNC<br>Park Pears Chann              | 1,496 SF               |
| 440                | Rack Room Shoes                      | 5,971 SF               |
| 450<br>460         | Mr. C's Toys  Available              | 2,486 SF<br>4,523 SF   |
| 470                | Top Nails                            | 1,323 SF               |
| 500                | Pepe's Boots                         | 1,245 SF               |
| 505                | Zales                                | 1,211 SF               |
| 510                | Finish Line                          | 3,983 SF               |
| 515                | Claire's                             | 1,775 SF               |
| 520                | Melek                                | 1,200 SF               |
| 525                | Available                            | 843 SF                 |
| 620                | Available                            | 1,748 SF               |
| 625                | Available                            | 1,975 SF               |
| 2002               | Kohl's                               | 83,130 SF              |
| 2003               | Target                               | 117,380 SF             |
| 2004               | Premiere Cinemas IMAX                | 60,603 SF              |
| 2005               | Conn's HomePlus                      | 47,005 SF              |
| 2006               | Dave & Buster's                      | 35,933 SF              |