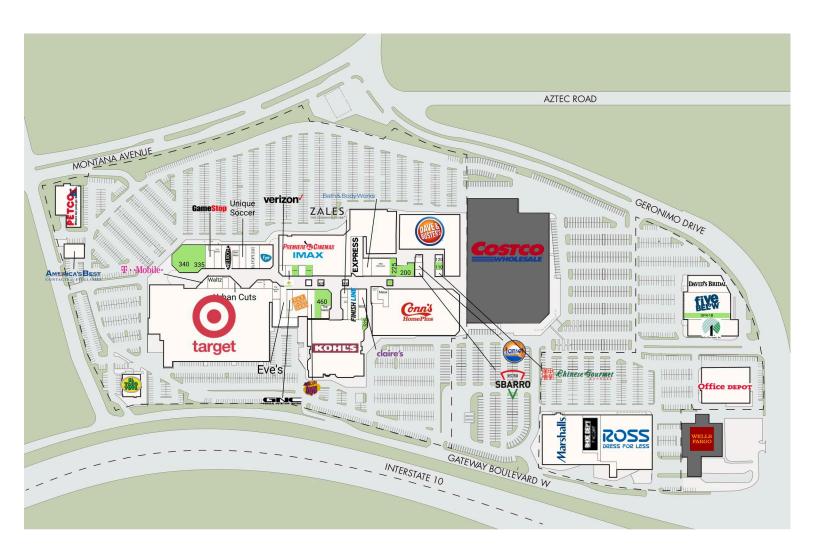

### 6101 Gateway Blvd W, El Paso, TX 79925 El Paso County

| K3                 | Available                            | 192 SF                  |
|--------------------|--------------------------------------|-------------------------|
| K6                 | Brow Threading & Lashes              | 150 SF                  |
| K8                 | Titan Accessories                    | 150 SF                  |
| OP - 2A            | Ross Dress for Less                  | 36,250 SF               |
| OP - 2B<br>OP - 2C | Shoe Dept. Encore<br>Marshalls       | 9,437 SF<br>29,610 SF   |
| OP - 2C<br>OP - 3  | Office Depot                         | 29,610 SF<br>22,750 SF  |
| OP - 5             | Petco                                | 12,000 SF               |
| OP - 6             | America's Best Contacts & Eyeglasses | 3,000 SF                |
| OP - 7             | El Taco Tote                         | 4,856 SF                |
| OP4 - A            | Dollar Tree                          | 11,327 SF               |
| OP4 - B            | David's Bridal                       | 9,000 SF                |
| OP4 -1A            | Five Below                           | 10,600 SF               |
| OP4-1B             | Available                            | 3,486 SF                |
| 100                | Chinese Gourmet Express              | 650 SF                  |
| 110                | Available                            | 676 SF                  |
| 120                | Sabores Mexico                       | 763 SF                  |
| 130                | Anna's Tamales                       | 696 SF                  |
| 140                | Sansei Japanese Cuisine              | 676 SF                  |
| 150                | Sbarro                               | 650 SF                  |
| 200                | Available                            | 2,575 SF                |
| 225                | Available                            | 1,573 SF                |
| 230                | MDZ Menswear                         | 5,819 SF                |
| 240<br>245         | Bath & Body Works                    | 2,000 SF                |
| 250/260            | Express Available                    | 7,149 SF<br>2,265 SF    |
| 265                | Available                            | 643 SF                  |
| 270                | YogoBerry                            | 587 SF                  |
| 275                | Verizon Wireless                     | 879 SF                  |
| 300                | f.y.e.                               | 4,105 SF                |
| 305                | La Popular                           | 4,300 SF                |
| 310                | Unique Soccer                        | 2,150 SF                |
| 315                | Best Nails                           | 1,325 SF                |
| 320                | Melrose                              | 5,132 SF                |
| 325                | 915 Sports                           | 2,423 SF                |
| 330                | GameStop                             | 1,867 SF                |
| 335                | Available                            | 4,712 SF                |
| 340                | Available                            | 6,218 SF                |
| 400                | T-Mobile                             | 931 SF                  |
| 405                | Waltz                                | 2,142 SF                |
| 407<br>410         | Chicho's                             | 964 SF<br>1,053 SF      |
| 415                | Urban Cuts<br>Cleopatra              | 1,055 SF<br>1,200 SF    |
| 420                | Pretzelmaker                         | 902 SF                  |
| 425                | The Jewelry Box                      | 1,573 SF                |
| 430                | Eve's                                | 2,846 SF                |
| 435                | GNC                                  | 1,496 SF                |
| 440                | Rack Room Shoes                      | 5,971 SF                |
| 450                | Mr. C's Toys                         | 2,486 SF                |
| 460                | Available                            | 4,523 SF                |
| 470                | Top Nails                            | 1,323 SF                |
| 500                | Pepe's Boots                         | 1,245 SF                |
| 505                | Zales                                | 1,211 SF                |
| 510                | Finish Line                          | 3,983 SF                |
| 515                | Claire's                             | 1,775 SF                |
| 520                | Melek                                | 1,200 SF                |
| 525                | Available                            | 843 SF                  |
| 620                | Custom World                         | 1,748 SF                |
| 625                | Melek<br>Kohlin                      | 1,975 SF                |
| 2002<br>2003       | Kohl's<br>Target                     | 83,130 SF<br>117,380 SF |
| 2003               | Target<br>Premiere Cinemas IMAX      | 117,380 SF<br>60,603 SF |
| 2004               | Conn's HomePlus                      | 47,005 SF               |
| 2006               | Dave & Buster's                      | 35,933 SF               |
| 2000               | Dave & Busici 3                      | 55,555 51               |